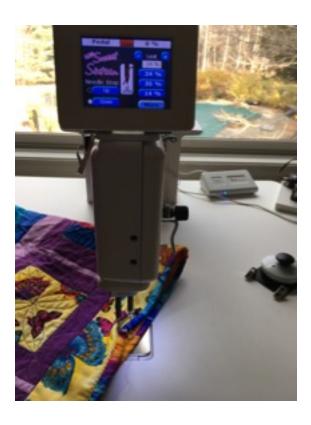

## CALLING ALL QUILTERS - Great Christmas present!

A gently used Sweet 16 sit-down quilting machine by HandiQuilter is available. All the bells and whistles of this machine are available:

Sewing machine
Bobbin Winder
All cords - Foot pedal
Tru Stitch (stich regulator)
Adapter conversion kit
Side thread spindle for metallic thread
Frame to hold quilt
Light on machine
Table, two leaves and mat