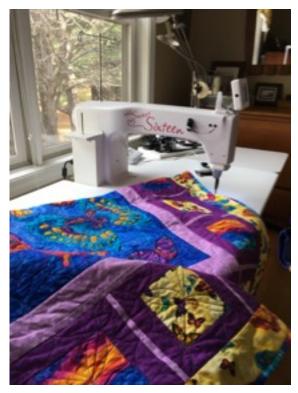

## CALLING ALL QUILTERS - Great Christmas present!

A gently used Sweet 16 sit-down quilting machine by HandiQuilter is available. All the bells and whistles of this machine are available:

Sewing machine
Bobbin Winder
All cords - Foot pedal
Tru Stitch (stich regulator)
Adapter conversion kit
Side thread spindle for metallic thread
Frame to hold quilt
Light on machine
Table, two leaves and mat